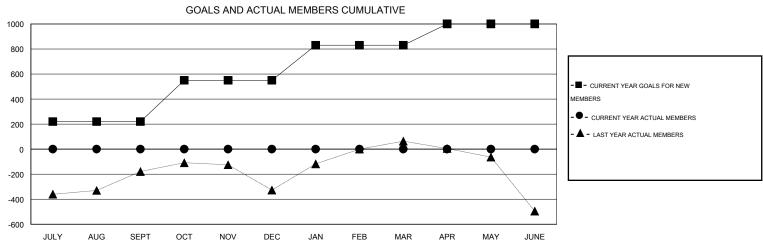

## LOCATION INDIA

GMT CA 6

|               |                  | Clubs            |                  |                  | Members               |                    |                                     |                    |                  |
|---------------|------------------|------------------|------------------|------------------|-----------------------|--------------------|-------------------------------------|--------------------|------------------|
|               | RESUL            | TS FOR 2016-2017 |                  |                  | RESULTS FOR 2016-2017 |                    |                                     |                    |                  |
| QUARTER       | NEW CLUB<br>GOAL | NEW CLUBS        | DROPPED<br>CLUBS | NET<br>GAIN/LOSS | QUARTER               | NEW MEMBER<br>GOAL | CHARTER AND<br>NEW MEMBERS<br>ADDED | DROPPED<br>MEMBERS | NET<br>GAIN/LOSS |
| JULY/AUG/SEPT | 4                | 0                | 0                | 0                | JULY/AUG/SEPT         | 220                | 0                                   | 0                  | 0                |
| OCT/NOV/DEC   | 2                | 0                | 0                | 0                | OCT/NOV/DEC           | 330                | 0                                   | 0                  | 0                |
| JAN/FEB/MAR   | 4                | 0                | 0                | 0                | JAN/FEB/MAR           | 280                | 0                                   | 0                  | 0                |
| APR/MAY/JUNE  | 2                | 0                | 0                | 0                | APR/MAY/JUNE          | 170                | 0                                   | 0                  | 0                |

## GOALS AND ACTUAL NEW CLUBS CUMULATIVE

| DROPPED CLUBS: 0  DROPPED MEMBERS |             | 0 CLUBS OF 0 ADDED 1 OR MORE NEW MEMBERS | GENDER DISTRIBUTION  MALE 0 (100.00%)  FEMALE 0 (100.00%) |   |
|-----------------------------------|-------------|------------------------------------------|-----------------------------------------------------------|---|
| DECEASED CLUB CANCELLED OTHER     | 0<br>0<br>0 | CLICK HERE FOR HEALTH ASSESSMENT DATA    | FAMILY UNIT MEMBERS HEAD OF HOUSEHOLD                     | 0 |
| TOTAL                             | 0           |                                          | NON-HEAD OF HOUSEHOLD                                     | 0 |