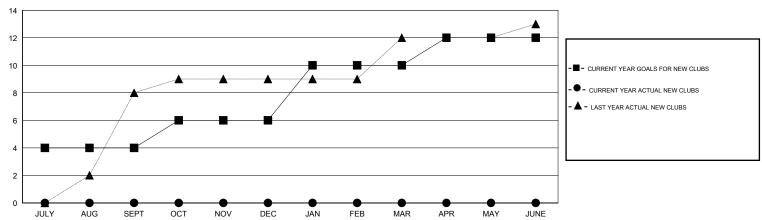

## LOCATION INDIA

GMT CA 6

|               |                  | Clubs            |                  |                  | Members               |                    |                                     |                    |                  |
|---------------|------------------|------------------|------------------|------------------|-----------------------|--------------------|-------------------------------------|--------------------|------------------|
|               | RESUL            | TS FOR 2016-2017 |                  |                  | RESULTS FOR 2016-2017 |                    |                                     |                    |                  |
| QUARTER       | NEW CLUB<br>GOAL | NEW CLUBS        | DROPPED<br>CLUBS | NET<br>GAIN/LOSS | QUARTER               | NEW MEMBER<br>GOAL | CHARTER AND<br>NEW MEMBERS<br>ADDED | DROPPED<br>MEMBERS | NET<br>GAIN/LOSS |
| JULY/AUG/SEPT | 4                | 0                | 0                | 0                | JULY/AUG/SEPT         | 220                | 0                                   | 0                  | 0                |
| OCT/NOV/DEC   | 2                | 0                | 0                | 0                | OCT/NOV/DEC           | 330                | 0                                   | 0                  | 0                |
| JAN/FEB/MAR   | 4                | 0                | 0                | 0                | JAN/FEB/MAR           | 280                | 0                                   | 0                  | 0                |
| APR/MAY/JUNE  | 2                | 0                | 0                | 0                | APR/MAY/JUNE          | 170                | 0                                   | 0                  | 0                |

## GOALS AND ACTUAL NEW CLUBS CUMULATIVE

| DROPPED CLUBS: 0  DROPPED MEMBERS |             | 0 CLUBS OF 0 ADDED 1 OR MORE NEW MEMBERS | GENDER DISTRIBUTION  MALE 0 (100.00%)  FEMALE 0 (100.00%) |   |
|-----------------------------------|-------------|------------------------------------------|-----------------------------------------------------------|---|
| DECEASED CLUB CANCELLED OTHER     | 0<br>0<br>0 | CLICK HERE FOR HEALTH ASSESSMENT DATA    | FAMILY UNIT MEMBERS HEAD OF HOUSEHOLD                     | 0 |
| TOTAL                             | 0           |                                          | NON-HEAD OF HOUSEHOLD                                     | 0 |